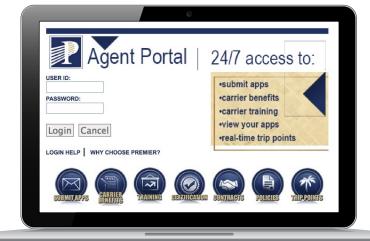

## 24/7 access to:

- Submit applications
- View carrier training calendars
- Contracts
- View your current trip points
- Check status of submitted apps
- View carrier benefits
- Certifications
- Policies

The Premier Agent Portal is your convenient dashboard to all of your business with Premier Companies!

## To access the agent portal, you need 3 things:

- **UserName:** this is your PremierID (can be found on the top-left of your commission statement)
- Password: this is [First 4 characters of your Last Name]
  + [ Last 4 digits of your SSN]
- Your marketing team must **enable your account** for access